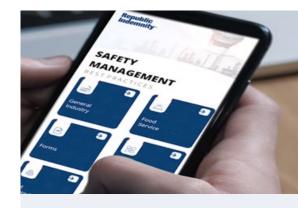

### **Using the App**

- Take your phone with you while you walk through your facility. When you
  open the RI app click on the Get Started button, which describes the
  app features.
- Click on one of the blue buttons that is most appropriate for your business: General Industry, Food Service or Construction.
- Choose Safety Observations where you can make notes and take photos of employee safety behavior and work conditions. Email or upload the observations to your computer.
- Underneath the Safety Observations tab, you'll find tips and instructions in Keys to Safety, Safety Topics and the Safety Training Log.

#### Other Resources on this App

On the Safety Management Best Practices page, you can access Forms, Report an Injury and Contact Us.

The app is available in English and Spanish.

For more information about this app, contact our Loss Control Department at 800-821-4520, option 8 or email RICALC@ri-net.com.